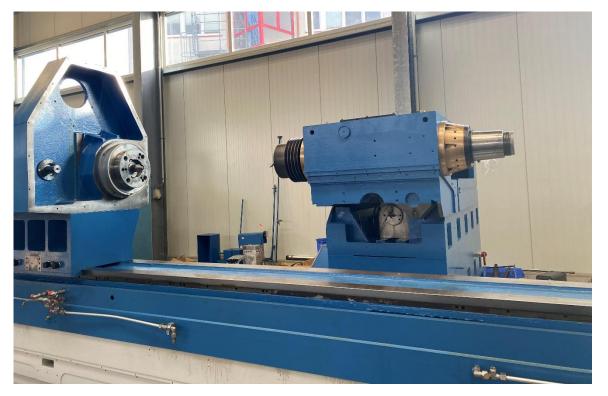

#### The photo shows the machine during retrofit

| Working area                                             |                              |        |  |  |  |
|----------------------------------------------------------|------------------------------|--------|--|--|--|
| Max. Peak widht                                          | 4.000                        | mm     |  |  |  |
| Max. Workpiece Ø                                         | 850                          | mm     |  |  |  |
| Peak height                                              | 525                          | mm     |  |  |  |
| Max. Workpiece weight. between centres with steady rests | 5.000                        | kg     |  |  |  |
|                                                          |                              |        |  |  |  |
| Feeds & travels                                          |                              |        |  |  |  |
| Feeds & travels<br>Feed rate Z-axis                      | 0,01 – 6.000                 | mm/min |  |  |  |
|                                                          | 0,01 – 6.000<br>0,01 – 6.000 |        |  |  |  |
| Feed rate Z-axis                                         | ,                            |        |  |  |  |